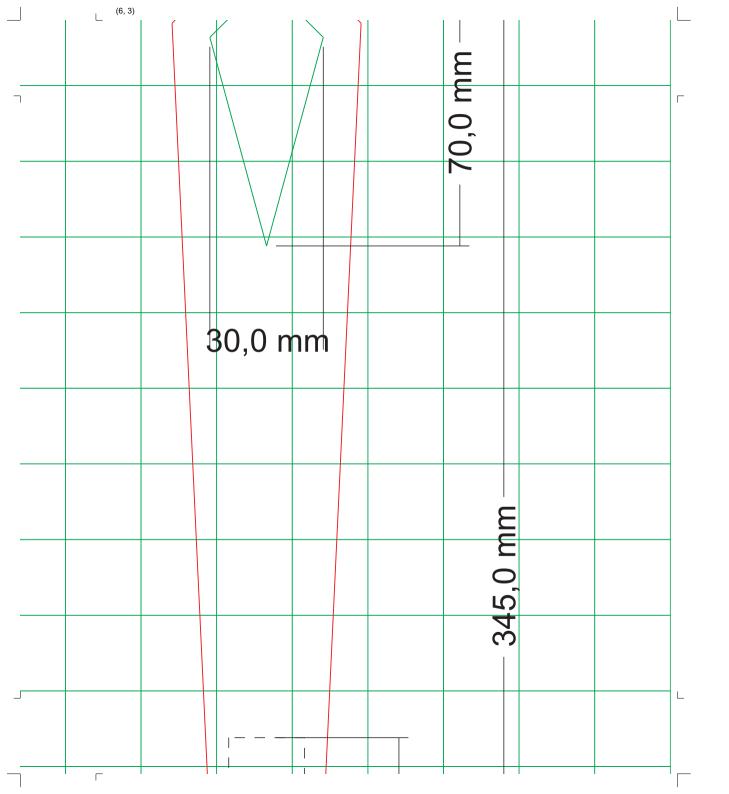

| (2, 1) |  |  | <br> | <br> | <br> |  |          |
|--------|--|--|------|------|------|--|----------|
|        |  |  |      |      |      |  |          |
|        |  |  |      |      |      |  |          |
|        |  |  |      |      |      |  |          |
|        |  |  |      |      |      |  |          |
|        |  |  |      |      |      |  |          |
|        |  |  |      |      |      |  |          |
| Г      |  |  |      |      |      |  | <u> </u> |